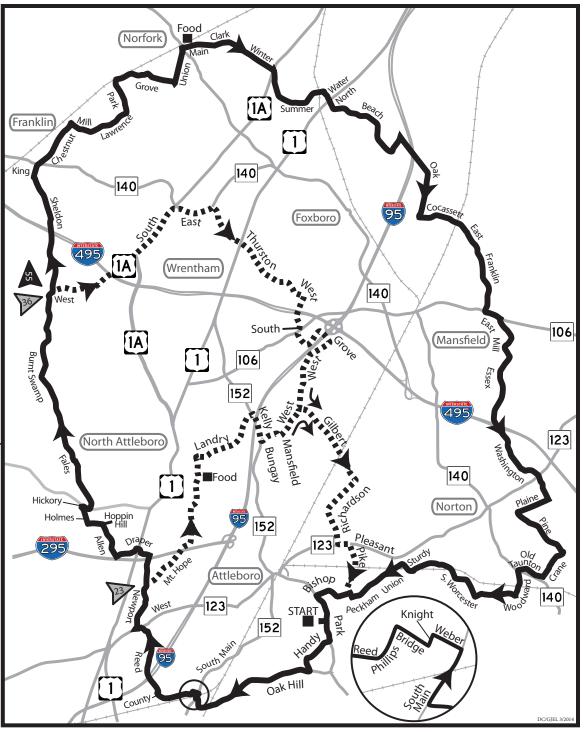

## Narragansett Bay Wheelmen

Foxboro 55 - #166

Attleboro, North Attleboro, Wrentham, Franklin, Norfolk, Foxboro, Mansfield, Norton

## Start:

La Salette Shrine 947 Park St. Attleboro, MA 02703 Park in overflow lot where Stone Kiosk is located

## **Ride Options Turn Right at Start:**

The ride takes us from Attleboro to Foxboro and back through towns that we often ride but in opposite directions. Although the ride crosses busy Route 1 three times, all crossings are at traffic lights. The medium and long loops take a scenic journey through the back roads of Plainville and Cumberland. The long loop travels north through Wrentham, Franklin, Norfolk and Foxboro, just north of Gillette Stadium. As you cross Route 1 in Foxboro, look to the right and you can see the lights high above the Stadium. On the short ride, use caution when on Kelly Boulevard taking the left to the Fish Hatchery. On the medium loop, use caution when on South Street (Route 1A) in Wrentham.