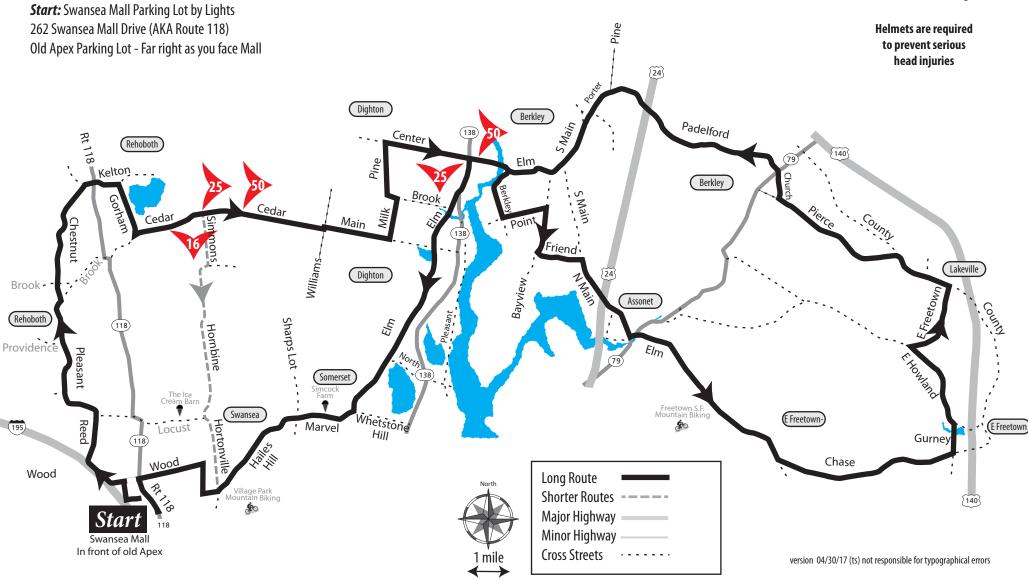

## Narragansett Bay Wheelmen BikeWorks Swansea Ride #160

Swansea- Rehoboth - Dighton - Berkley Assonet - Freetown - Lakeville - Somerset

16, 25 & 50 Mile Rides16 splits at 9.3 miles turning right onto Simmons25 splits at 15.6 miles turning right onto RT138

## Scenic Notes:

A nice quiet ride, designed by BikeWorks and modified by the NBW. The 25 mile ride continues over to Dighton. The 50 mile crosses the Taunton River into Assonet, Lakeville & Berkley. Be sure to stop at the BikeWorks store (across Route 118 from the mall) after the ride for shopping and refreshments