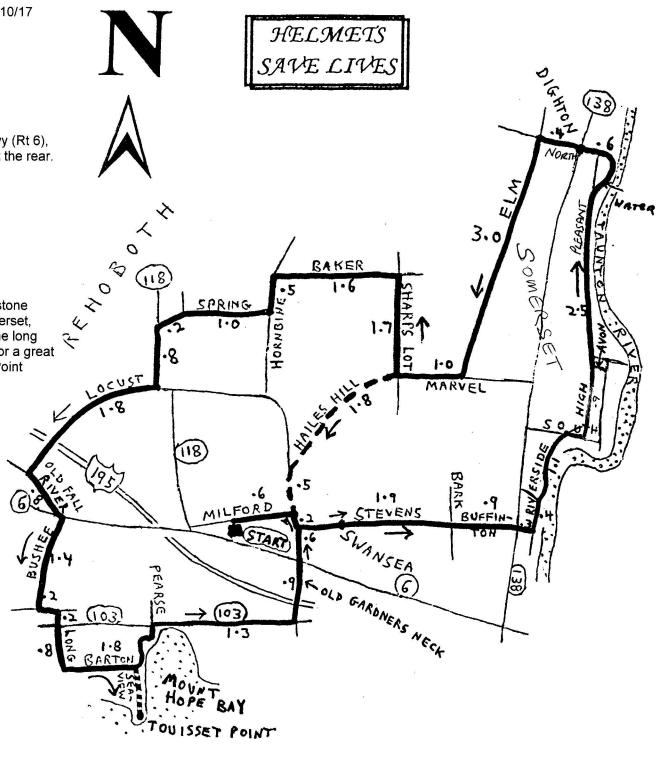

## NARRAGANSETT BAY WHEELMEN #101 Rev 10/17

SWANSEA - SOMERSET-DIGHTON-REHOBOTH

"TOUISSET POINT TOUR"

**13 & 29 MILE RIDES** 

START: Swansea Place Plaza (Target), 631 GAR Hwy (Rt 6),

Swansea MA. Ride Exits onto Milford St, at the rear.

13 Miles: Bear left onto Hailes Hill at Sharps Lot & Marvel

29 Miles: Right onto Sharps Lot from Marvel

## **SCENIC NOTES**

One of the club's old time favorites! In Swansea, note the stone town hall with it's clock tower and old stone library. In Somerset, follow the Taunton River into Dighton's farming country. The long ride heads into Rehoboth with farms and wooded roads. For a great view of Mount Hope Bay, take Seaview Ave. to Touissett Point