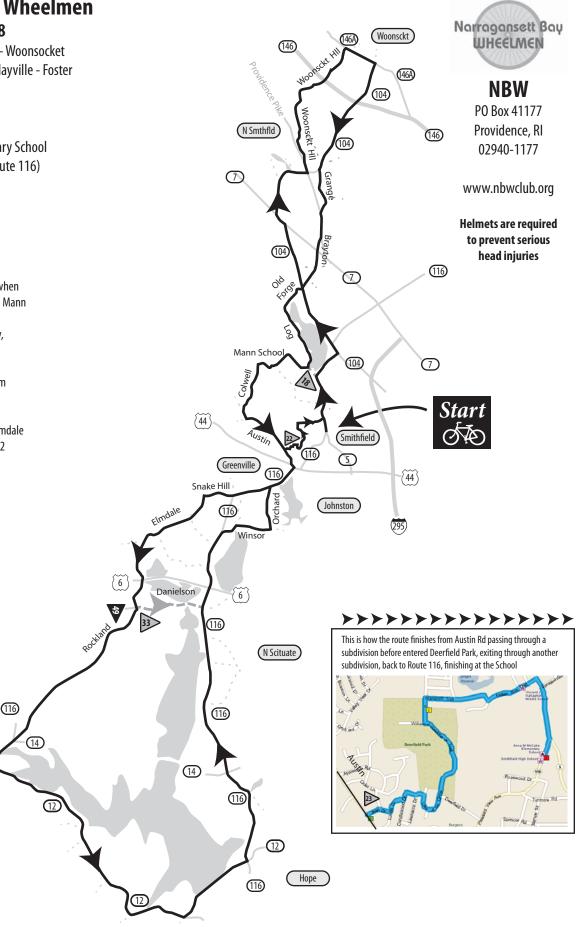

## Narragansett Bay Wheelmen North Country Fifty #98

Smithfield - North Smithfield - Woonsocket Greenville - North Scituate - Clayville - Foster Hope - Johnston 18, 22, 33 & 49 Mile Rides

*Start:* Anna McCabe Elementary School 100 Pleasant View Av (AKA Route 116) Smithfield, RI

## **Ride Options**

Bear Left to stay on Log Rd when longer routes turn Right onto School Mann

Left onto Jean from Austin Av, longer routes continue on Austin

Left onto Danielson Pike, from Elmdale Rd, Finishes like 22

49 Cross Danielson Pike, from Elmdale Rd, onto Rockland Rd, Finishes like 22

Clayville

Long Route

Shorter Routes Major Highway

**Minor Highway** 

1 mile

**Cross Streets** 

14