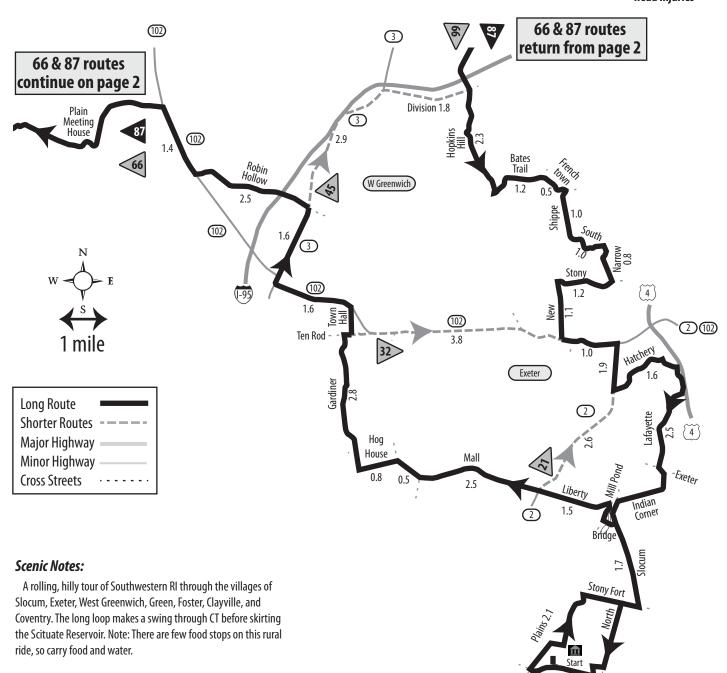

## Page 1 of 2

**Start:** University of Rhode Island West Independence Way Parking Lot Kingston, RI 02881

#### Ride Options - Turn Right at Start

Right onto Route 2 from Liberty Road at 7.7 miles

Continue Straight on Ten Rod Road at 14.6 miles, when other routes go Left

Continue Straight on Nooseneck Rd (RT3) at 18.4 miles, when other routes go Left

Continue Straight on Flat River Rd (RT117) at 30.6 miles, when other routes go Left

Go Left onto Flat River Rd (RT117) at 30.6 miles, when other routes go Straight

#### **NBW**

PO Box 41177 Providence, RI 02940-1177

www.nbwclub.org

Helmets are required to prevent serious head injuries