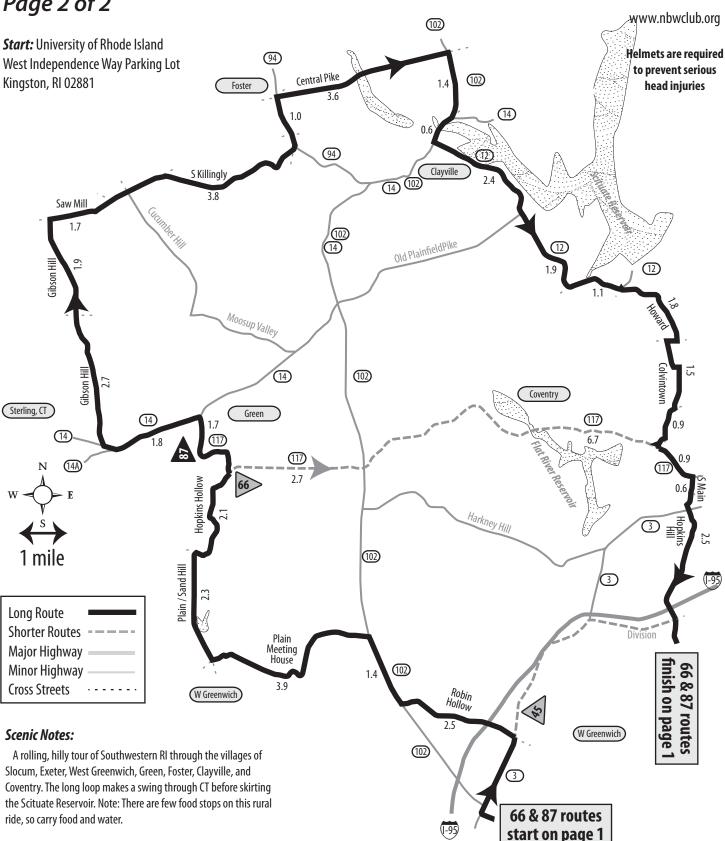

ton, RI 02881

#### Ride Options - Turn Right at Start



Right onto Route 2 from Liberty Road at 7.7 miles



Continue Straight on Ten Rod Road at 14.6 miles, when other routes go Left



Continue Straight on Nooseneck Rd (RT3) at 18.4 miles, when other routes go Left



Continue Straight on Flat River Rd (RT117) at 30.6 miles, when other routes go Left



Go Left onto Flat River Rd (RT117) at 30.6 miles, when other routes go Straight



#### **NBW**

PO Box 41177 Providence, RI 02940-1177

www.nbwclub.org

Helmets are required to prevent serious head injuries



### **Narragansett Bay Wheelmen** Western Hills #043

Kingston - Exeter - Greenwich - Coventry - Foster 21, 32, 45, 66 & 87 Mile Rides

# Narragansett Bay WHEELMEN

**NBW** PO Box 41177 Providence, RI 02940-1177

## Page 2 of 2