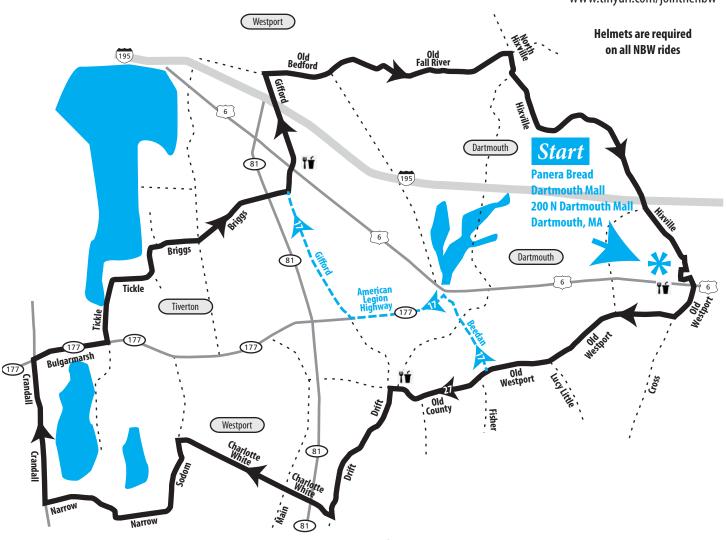

This ride starts at the Dartmouth Mall and follows routes created by member Mike Miller and travels over some familiar and not so familiar roads in Dartmouth, Westport and Tiverton.

Post ride refreshments will be available at the Panera Bread located in the Dartmouth Mall. Please park near the store as we will be considered "customers" there! Both loops cross Rte 6 at traffic lights, so caution here is advised. Otherwise, expect to ride on pleasant roads in this favorite riding area.

## **Splits:**

17 turning right onto Beeden Rd at 3.4 miles

27 contiinuing straight on Old Westport Rd at 3.4 miles

All routes go clockwise
The first turn out of the parking lot is a right turn onto
Faunce Corner Rd

1 mile

Long Route
Shorter Routes
Major Highway
Minor Highway
Cross Streets
Food & Water