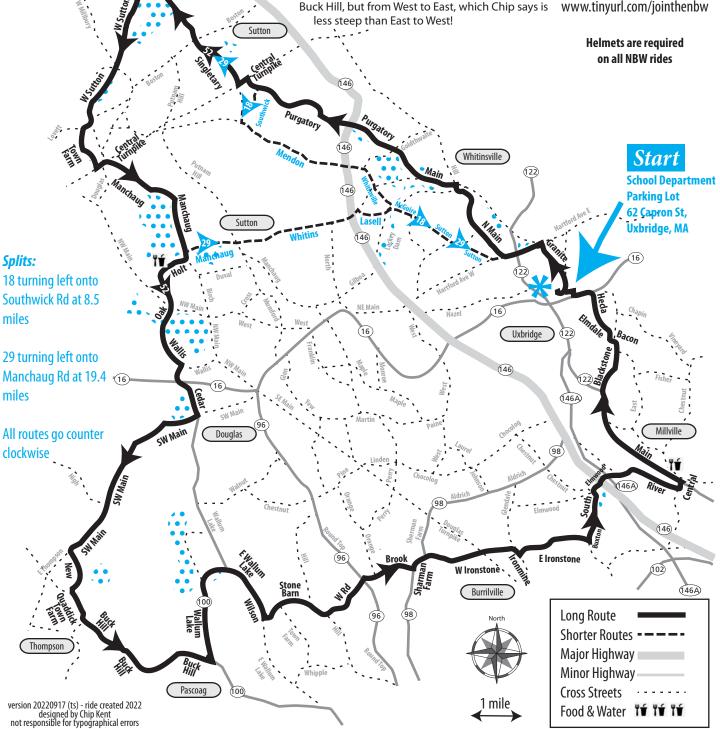

All routes start with the climb up through the Chasm but the longer ride now passes through three states... (hence the name) MA, CT and RI and avoids going into Chepachet which is on several other club rides. Food and water can be found on the long ride at the King Family Campground on Holt Rd (19.9 miles) as well as in Millville (miles 45-46). The long route goes up Buck Hill, but from West to East, which Chip says is less steep than East to West!